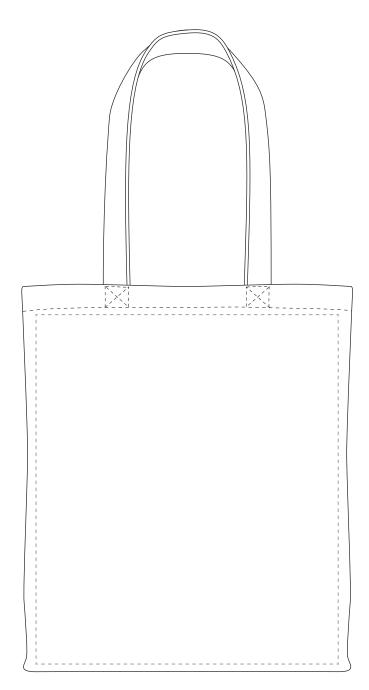

## **PANTONE REFERENCE(S)**

♣ Full colour printing

ARTWORK SCALE 25%

Product Image for visualisation - colours may vary

The dashed line is to demonstrate print area and will not appear on your printed item